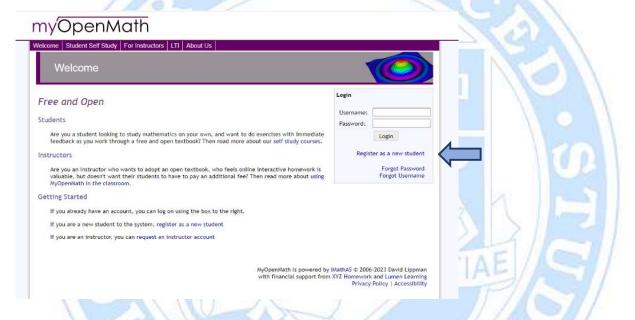

## Directions:

Go to <a href="https://www.myopenmath.com">https://www.myopenmath.com</a> and click on Register as a new student.

2. Register as a new student by filling in the required information.

3. Type in the Course ID and Enrollment Key according to the SAS Campus you attend: