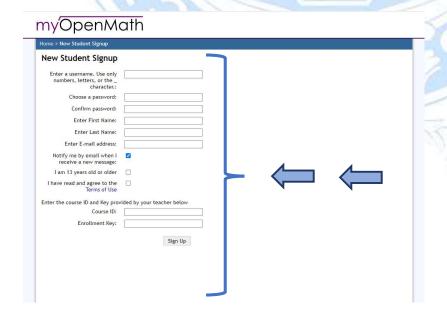

## Directions:

Go to <a href="https://www.myopenmath.com">https://www.myopenmath.com</a> and click on Register as a new student.

2. Register as a new student by filling in the required information.

3. Type in the Course ID and Enrollment Key according to the SAS Campus you attend:

| Campus        | Course ID | Enrollment Key      |
|---------------|-----------|---------------------|
| Homestead     | 272482    | 2025                |
| Kendall<br>AB | 272384    | Summer AB 2025      |
| Kendall<br>BC | 272387    | Summer BC 2025      |
| North         | 272483    | northabcalc         |
| West          | 272407    | West AB Summer 2025 |
| Wolfson       | 224337    | AB101006            |
| AAA           | 272410    | FIU Gold 2025       |