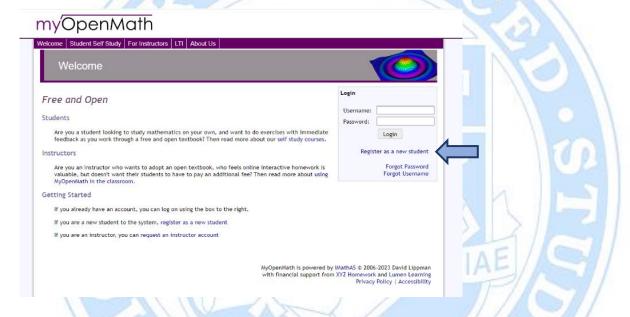

## Directions:

1. Go to <a href="https://www.myopenmath.com">https://www.myopenmath.com</a> and click on Register as a new student.

2. Register as a new student by filling in the required information.

3. Type in the Course ID and Enrollment Key according to the SAS Campus you attend: