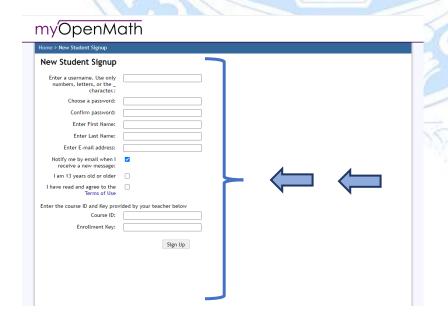

## Directions:

1. Go to <a href="https://www.myopenmath.com">https://www.myopenmath.com</a> and click on Register as a new student.

2. Register as a new student by filling in the required information.

3. Type in the Course ID and Enrollment Key according to the SAS Campus you attend:

|           | Course ID | Enrollment Key         |
|-----------|-----------|------------------------|
| Homestead | 224324    | Homestead24            |
| Kendall   | 224064    | kendallprecal          |
| North     | 224320    | NorthPreCalculus       |
| West      | 223845    | LemusPreCalc           |
| Wolfson   | 224338    | PC101006               |
| AAA       | 223975    | Summer Precalculus AAA |